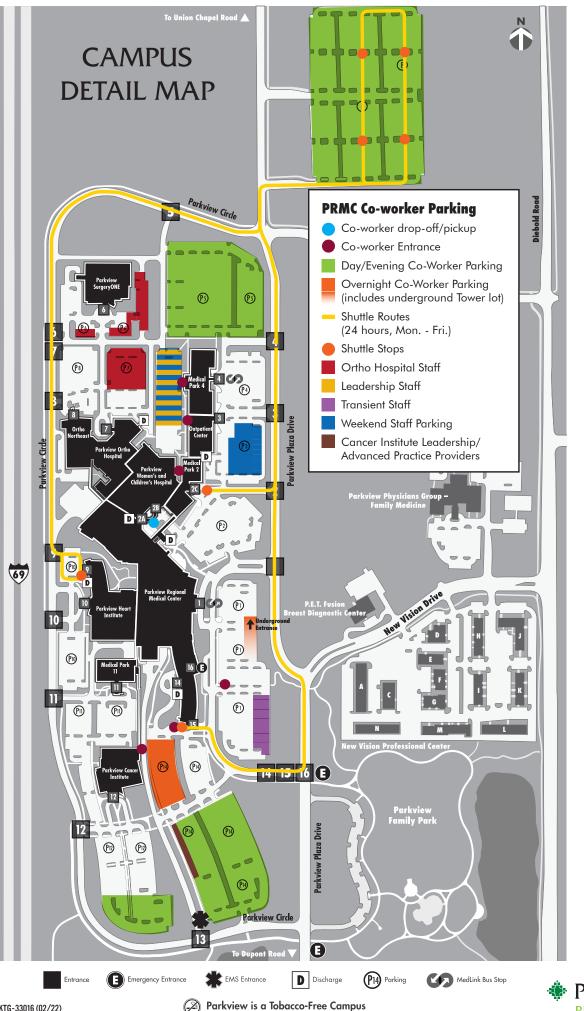

#### П Entrance

Parkview Regional Medical Center 11109 Parkview Plaza Drive (260) 266-1000

## Entrance 2

Parkview Women's & Children's Hospital 2B 11115 Parkview Plaza Drive (260) 672-6100

Medical Park 2 2C 11123 Parkview Plaza Drive (260) 672-4015

# Entrance 3

Parkview Outpatient Center 11141 Parkview Plaza Drive (260) 266-9010

## Entrance 4

Medical Park 4 11143 Parkview Plaza Drive

# Entrance 5

**Physician Parking** 

6 Entrance Parkview SurgeryONE 6

11420 Parkview Circle (260) 266-6300

Parkview Ortho Hospital 7 11130 Parkview Circle (260) 672-5000

#### 8 Entrance |

**Ortho NorthEast** 11136 Parkview Circle (260) 484-8551

# Entrance 9

Transport Vehicle Entrance

## Entrance 10

Parkview Heart Institute 11108 Parkview Circle (260) 266-2000

## Entrance 🛄

Medical Park 11 11104 Parkview Circle

## Entrance 12

Parkview Cancer Institute 11050 Parkview Circle (260) 266-7100

Entrance 13 ER – Ambulance Route

Entrance 14 South Tower Discharge \*Opening Nov. 2020

Entrance 15 South Tower Entrance

Entrance 16 ER - Walk-in entrance (260) 266-1700