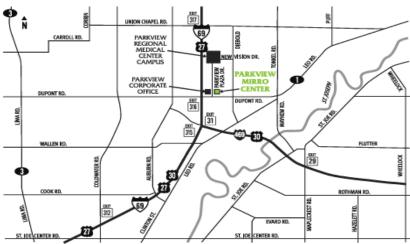

## From the North, I-69

- · I-69 south to Fort Wayne, exit at 316.
- LEFT onto Dupont Road. Stay in the left lane.
- Go east ¼ mile to Parkview Plaza Drive. Move into the turn-left lane.
- · LEFT onto Parkview Plaza Drive.
- · RIGHT at the first light.

## From the South

(I-69, US 27 & US 33)

- · I-69 north to Fort Wayne, exit at 316.
- RIGHT onto Dupont Road. Immediately move into the turn-left lane.
- · LEFT onto Parkview Plaza Drive.
- · RIGHT at the first light.

## From the East, I-469 (I-469 & US 24) (Ohio)

· Go north to I-69 exit 31A.

- · Stay in the right lane.
- · Go north 1/4 mile to exit 316.
- RIGHT onto Dupont Road. Immediately move into the turn-left lane.
- · LEFT onto Parkview Plaza Drive.
- RIGHT at the first light.

Parkview Mirro Conference and Event Center 10622 Parkview Plaza Drive · Fort Wayne, IN 46845 (260) 266-7701