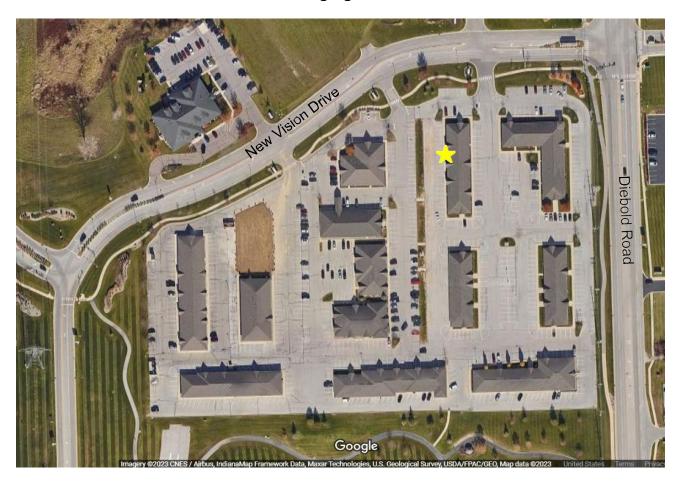

#### Parkview New Hire Center and Badging Office

3910 New Vision Drive, Fort Wayne, IN 46845 Building H (look for the green sign) \*Located on the Parkview Regional Medical Center Campus (260)266-1057

# Parkview New Hire Center and Badging Office - New Vision Drive Location